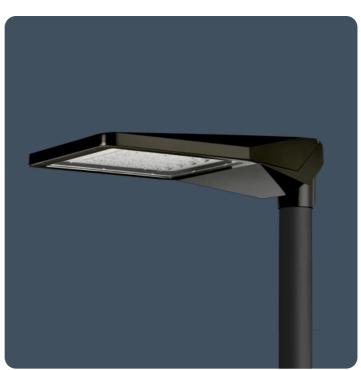

# LED area floodlights and street lights made in Australia

Supremely efficient long life IP66 pole top and wall mounted LED luminaires with aluminium die-cast body and glass cover. Available with either area or roadway optics and zero upward light to help reduce light pollution.

Applications: car parks, amenity areas, roadways.

- High efficiency lenses with a wide range of optical distributions
- Suitable for continuous operation up to 40°C ambient temperature
- Lens shield cover preventing light nuisance available on request
- Long system life up to 100,000 hours L90/B10
- Wall mounting bracket accessory available on request
- Pre-attached submersible cable with E14 insulation compound in accordance with VDE/IEC and meets or exceeds the Australian Standard AS/NZS 5000.1
- Wind surface:  $\pm 0.08m^2$  (front),  $\pm 0.04m^2$  (side)
- SmartScan wireless technology removes the need for control cabling. Ideal for retrofit