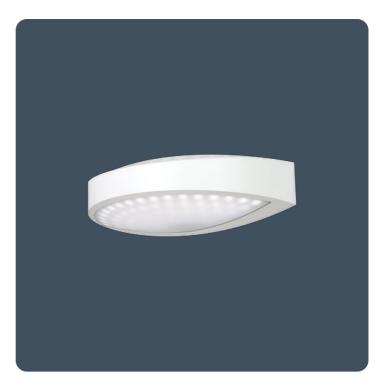

#### Wall mounted LED up and downlighters

The unique form and functional design of the Clara 180 provide a stylish architectural luminaire for interior applications. Clara 180 uses medium power LEDs mounted onto specially designed circuit boards which provide excellent thermal management and LED failure protection. A super efficient reflector directs the light out of the luminaire and achieves 134.6 lumens per circuit watt. Please also see Clara 90 and Clara 360.

Applications: corridors, stairwells, reception areas, meeting rooms, pillars in open plan offices.

- Can be mounted horizontally or vertically
- Up and downlighter or uplighter only version
- SmartScan wireless technology removes the need for control cabling. Ideal for retro-fit