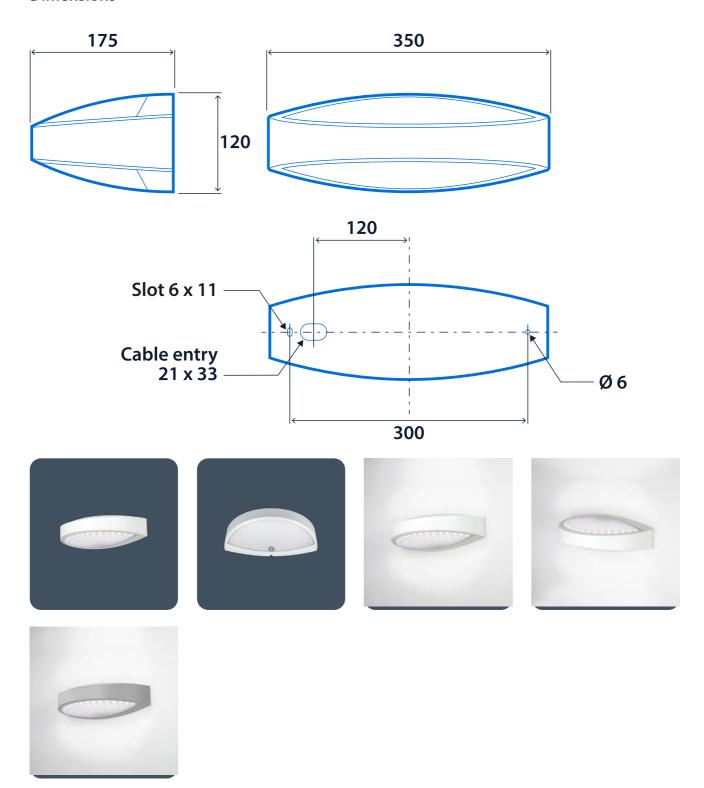

downlighter or uplighter only version
- SmartScan wireless technology removes the need for control cabling. Ideal for retro-fit

Notes: Uplighter only version can also be used as a downlighter









#### **Specification**

Mounting Surface IP rating IP40
Max presence detection height 8 m

### Lighting

Optic Satin cover Lumen output 1,560 lm - 3,095 lm

Efficacy Up to 134.6 LL/CW

## **Emergency data**

Emergency lumen output 190 lm - 380 lm Emergency type Maintained

Emergency duration 3 hours Battery specification Nickel Metal Hydride (NiMH)

#### **Power**

LED power 10 W - 20 W Circuit power 13 W - 23 W

#### **LED** characteristics

CRI 80+ Colour temperature 4000 K

Rated life (hours) 100 K - L80/B10

## Compliance

UKCA Yes CE Yes

C-Tick (Aus)

# Clara 180



# **Dimensions**





# Click or scan here

View Clara 180 variants using our online filtering tool



Information is correct as of 29 Dec 2024, however must not be interpreted as a guarantee of individual product performance and/or characteristics. We reserve the right to alter specifications and designs without prior notice.