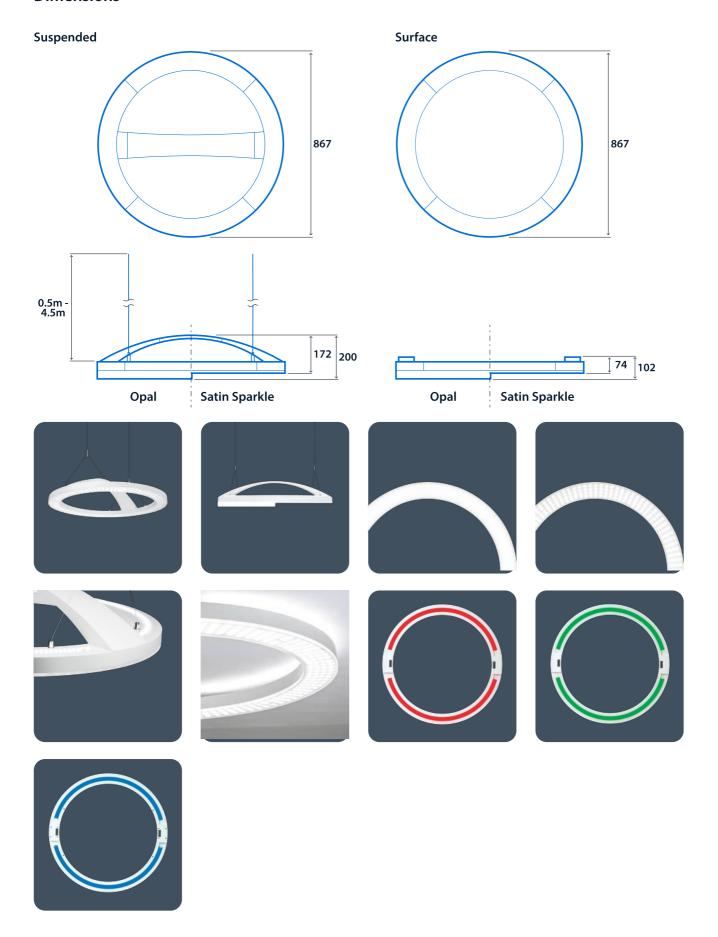

surface mounted versions
- SmartScan wireless technology removes the need for control cabling. Ideal for retro-fit

Notes: Emergency output on downlight only



IP40 Up to 127.1 LL/CW





## **Specification**

Mounting Surface IP rating IP40

Suspended

Max presence detection height 8 m

Lighting

Optic Opal diffuser Lumen output 6,705 lm - 14,395 lm

Satin sparkle diffuser

Efficacy Up to 127.1 LL/CW

**Emergency data** 

Emergency lumen output 420 lm - 460 lm Emergency type Maintained

Emergency duration 3 hours Battery specification Nickel Metal Hydride (NiMH)

**Power** 

LED power 52 W - 100 W Circuit power 60 W - 116 W

**LED characteristics** 

CRI 80+ Colour temperature 4000 K

Rated life (hours) 100 K - L70/B10

Compliance

UKCA Yes CE Yes

C-Tick (Aus) Yes



## **Dimensions**





## Click or scan here

View Clara 720 variants using our online filtering tool



Information is correct as of 01 Jan 2025, however must not be interpreted as a guarantee of individual product performance and/or characteristics. We reserve the right to alter specifications and designs without prior notice.