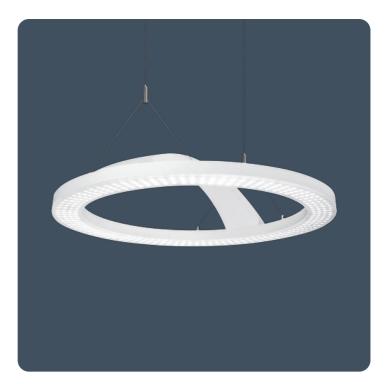

## **High efficiency LED pendant luminaires**

Circular pendant luminaire with die-cast aluminium body and a choice of satin sparkle or opal diffuser. Direct and indirect illumination with red, green and blue uplight facility. Surface mounted option available.

Applications: Atriums, reception areas, retail, schools, stairwells.

- High efficiency satin sparkle or opal polycarbonate diffuser
- Direct/indirect illumination
- Uplight white as standard with red, green and blue options
- Supplied fully assembled
- Suspended or surface mounted versions
- SmartScan wireless technology removes the need for control cabling. Ideal for retro-fit