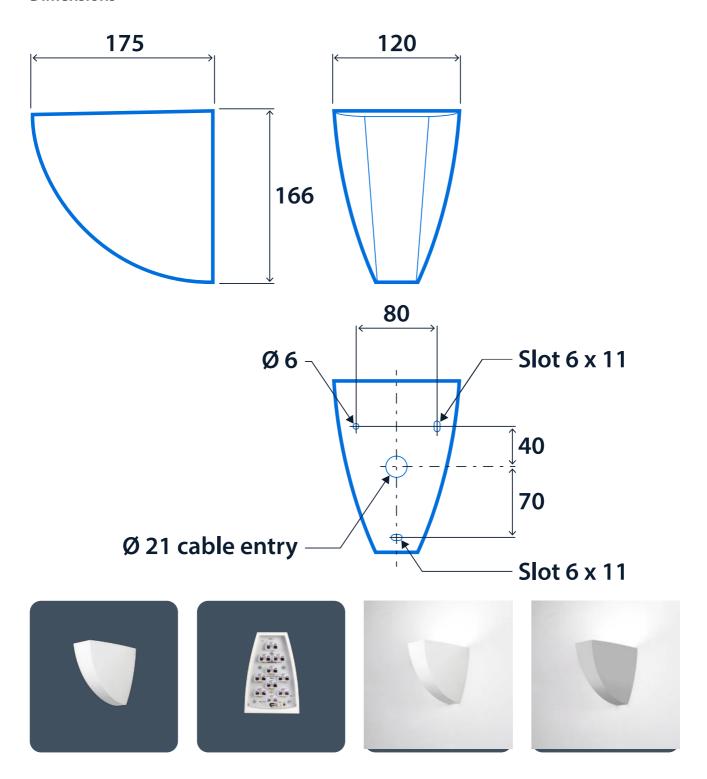

ic<br>Efficacy         | Clear cover<br>Up to 96.7 LL/CW | Lumen output       | 1,160 lm - 2,020 lm |  |
| Power                     |                                 |                    |                     |  |
| LED power                 | 10 W - 20 W                     | Circuit power      | 12 W - 23 W         |  |
| LED characteristics       |                                 |                    |                     |  |
| CRI<br>Rated life (hours) | 80+<br>100 K - L90/B10          | Colour temperature | 4000 K              |  |
| Compliance                |                                 |                    |                     |  |
| UKCA<br>C-Tick (Aus)      | Yes<br>Yes                      | CE                 | Yes                 |  |

# Clara 90



### **Dimensions**





## Click or scan here

View Clara 90 variants using our online filtering tool



Information is correct as of 29 Dec 2024, however must not be interpreted as a guarantee of individual product performance and/or characteristics. We reserve the right to alter specifications and designs without prior notice.