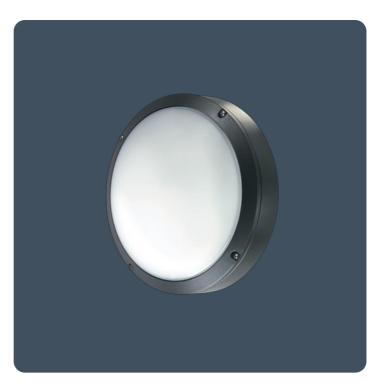

#### **IP66 circular luminaires**

Circular wall mounted aluminium body luminaires with a high efficiency satin polycarbonate cover and a choice of four cover frame styles. Maintained emergency versions available.

Applications: external pathway highlighting for schools, hospitals, retail, and other commercial environments. Anti-ligature versions available.

- Strong high-pressure die-cast LM2 aluminium body and cover frame
- High efficiency fire-retardant satin polycarbonate diffuser
- Complies with M.O.D. JSP482 Chapter 8 Document for 'Category C' areas
- Photocell option
- Microwave presence detection option with stand-by light level feature
- SmartScan wireless technology removes the need for control cabling. Ideal for retro-fit