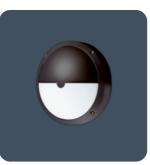

#### **IP66 circular luminaires**

Circular wall mounted aluminium body luminaires with a high efficiency satin polycarbonate cover and a choice of four cover frame styles. Maintained emergency versions available.

Applications: external pathway highlighting for schools, hospitals, retail, and other commercial environments. Anti-ligature versions available.

- Strong high-pressure die-cast LM2 aluminium body and cover frame
- High efficiency fire-retardant satin polycarbonate diffuser
- Complies with M.O.D. JSP482 Chapter 8 Document for 'Category C' areas
- Photocell option
- Microwave presence detection option with stand-by light level feature
- SmartScan wireless technology removes the need for control cabling. Ideal for retro-fit