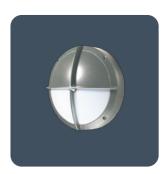

#### **IP66 circular luminaires**

Circular wall mounted aluminium body luminaires with a high efficiency satin polycarbonate cover and a choice of four cover frame styles. Maintained emergency versions available.

Applications: external pathway highlighting for schools, hospitals, retail, and other commercial environments. Anti-ligature versions available.

- Strong high-pressure die-cast LM2 aluminium body and cover frame
- High efficiency fire-retardant satin polycarbonate diffuser
- Complies with M.O.D. JSP482 Chapter 8 Document for 'Category C' areas
- Photocell option
- Microwave presence detection option with stand-by light level feature
- SmartScan wireless technology removes the need for control cabling. Ideal for retro-fit