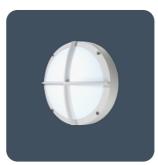

#### **IP66 circular luminaires**

Circular wall mounted aluminium body luminaires with a high efficiency satin polycarbonate cover and a choice of four cover frame styles. Maintained emergency versions available.

Applications: external pathway highlighting for schools, hospitals, retail, and other commercial environments. Anti-ligature versions available.

- Strong high-pressure die-cast LM2 aluminium body and cover frame
- High efficiency fire-retardant satin polycarbonate diffuser
- Complies with M.O.D. JSP482 Chapter 8 Document for 'Category C' areas
- Photocell option
- Microwave presence detection option with stand-by light level feature
- SmartScan wireless technology removes the need for control cabling. Ideal for retro-fit