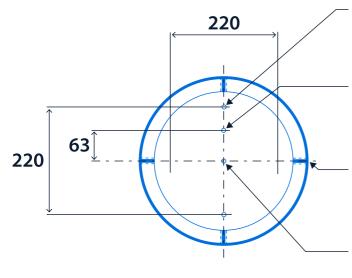

# **Dimensions**

Recommended fixings - 4 x spot faces, drill as required

Cable entry - Spot face, drill as required (Hood versions)

Cable entry - 4 x spot face, drill as required

Cable entry - Spot face, drill as required (Plain versions)