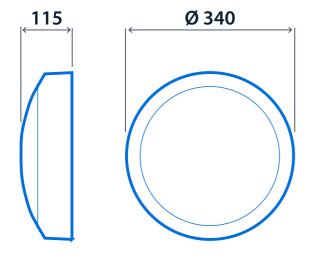

# **Dimensions**

Recommended fixings - 4 x spot faces, drill as required

Cable entry - Spot face, drill as required (Hood versions)

Cable entry - 4 x spot face, drill as required

Cable entry - Spot face, drill as required (Plain versions)