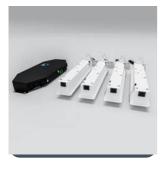

Flexblox MultiDrive can save on installation costs whilst increasing flexibility by powering multiple luminaires from one gear box and allowing the wattage to be set on site via the integrated wattage selector.

#### **Emergency/MultiDrive Remote Gear Box**