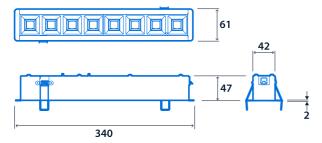

#### **Dimensions**

#### **Flexblox**

Cut out: 49mm x 326mm Void depth: ≥260mm