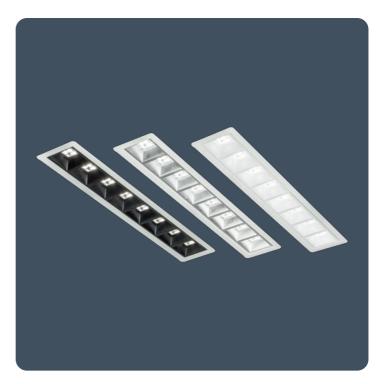

# Low glare recessed linear downlight luminaires

Flexblox is a slimline, linear downlight with low glare optics that can enliven simple grid layouts. By orientating Flexblox luminaires, creative and innovative lighting designs can be created. Flexblox can be recessed into different ceiling types to produce a minimal aesthetic for a variety of applications. With a choice of three optical reflectors, the luminaire brightness can suit the requirements of the space.

Applications: reception areas, corridors, meeting rooms, offices, teaching spaces, libraries, retail and circulation/breakout spaces.

- Black 'invisible' light source, metallised low glare and white reflector options
- MultiDrive technology versions with remote gear box powering up to 4 luminaires
- Rapid installation MultiDrive versions using 3 m lead and plugs (emergency versions use a 1 m lead)
- MultiDrive versions with wattage selectable during installation
- Supplied with reinforcing plate including cut aperture template
- SmartScan wireless technology removes the need for control cabling. Ideal for retro-fit