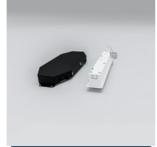

s the need for control cabling. Ideal for retro-fit





#### **Specification**

Mounting Recessed IP rating IP40

Max presence detection height 8 r

8 m

#### Lighting

Lumen output 1,100 lm - 2,515 lm Efficacy Up to 139.7 LL/CW

#### **Emergency data**

Emergency type Maintained Emergency duration 3 hours

Battery specification Nickel Metal Hydride (NiMH)

#### Power

LED power **8 W - 16 W** Circuit power **9 W - 20 W** 

#### **LED** characteristics

CRI 80+ Colour temperature 4000 K

Rated life (hours) 100 K - L80/B10

# **Flexblox**



#### Compliance

UKCA Yes CE Yes

C-Tick (Aus) Yes

#### **Dimensions**

#### **Flexblox**



Cut out: 49mm x 326mm Void depth: ≥260mm

#### **Emergency/MultiDrive Remote Gear Box**



#### **Reinforcing Plate**



#### **Standard Remote Driver**















## **Flexblox**



### Click or scan here

View Flexblox variants using our online filtering tool



Information is correct as of 29 Dec 2024, however must not be interpreted as a guarantee of individual product performance and/or characteristics. We reserve the right to alter specifications and designs without prior notice.