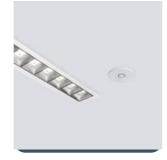

#### **Dimensions**

#### **Flexblox**

Cut out: 49mm x 326mm Void depth: ≥260mm