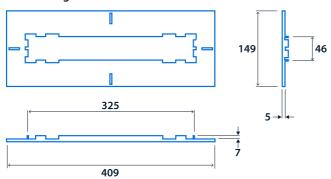

#### **Dimensions**

#### **Flexblox**

Cut out: 49mm x 326mm Void depth: ≥260mm