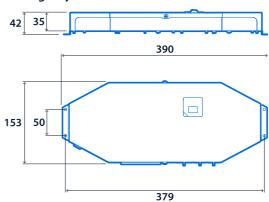

#### **Dimensions**

#### **Flexblox**

Cut out: 49mm x 326mm Void depth: ≥260mm