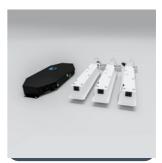

Flexblox MultiDrive can save on installation costs whilst increasing flexibility by powering multiple luminaires from one gear box and allowing the wattage to be set on site via the integrated wattage selector.

#### **Emergency/MultiDrive Remote Gear Box**