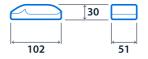

moves the need for control cabling. Ideal for retro-fit





#### **Specification**

Mounting Recessed IP rating IP40

Max presence detection height 8 r

8 m

#### Lighting

Lumen output 1,100 lm - 2,515 lm Efficacy Up to 139.7 LL/CW

#### **Emergency data**

Emergency type Maintained Emergency duration 3 hours

Battery specification Nickel Metal Hydride (NiMH)

#### Power

LED power **8 W - 16 W** Circuit power **9 W - 20 W** 

#### **LED** characteristics

CRI 80+ Colour temperature 4000 K

Rated life (hours) 100 K - L80/B10

# **Flexblox**



#### Compliance

UKCA Yes CE Yes

C-Tick (Aus) Yes

#### **Dimensions**

#### **Flexblox**



Cut out: 49mm x 326mm Void depth: ≥260mm

#### **Emergency/MultiDrive Remote Gear Box**



#### **Reinforcing Plate**



#### **Standard Remote Driver**















## **Flexblox**



### Click or scan here

View Flexblox variants using our online filtering tool



Information is correct as of 29 Dec 2024, however must not be interpreted as a guarantee of individual product performance and/or characteristics. We reserve the right to alter specifications and designs without prior notice.