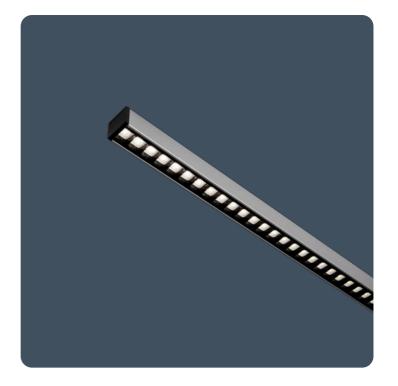

## **Flexline**

## Extremely narrow profile linear luminaires

A super narrow linear luminaire designed specifically for mounting to exposed T-Bar ceilings. With sophisticated, highly efficient low glare optics, Flexline offers a radically different solution to conventional 600 x 600 luminaires.

Applications: Teaching spaces, Offices, Corridors, Waiting rooms, Reception areas, Retail.

- Designed specifically for mounting to an exposed T-bar ceiling
- Black 'invisible' light source, metallised low glare and white reflector options
- Wattage selectable during installation
- Provides design flexibility, no longer restricted by traditional luminaire spacings
- Pluggable power pack with flat ribbon cable, no need to cut ceiling tiles
- Fast installation