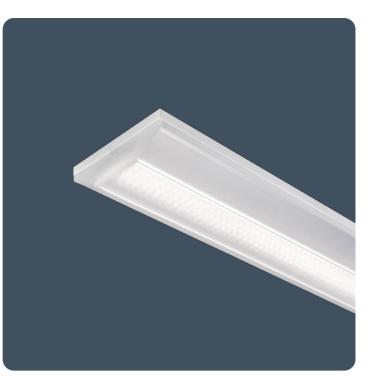

# Jubilee-XL

#### LED surface mounted controller luminaires

Surface mounted luminaires with 'Satin-Glo' polycarbonate side controllers providing high angle illuminance. Micro-prism lens (LED) provide main illumination element and cut off. Assists compliance with EN12464-1 / LG7 (<3000 cd/m<sup>2</sup> @ 65°).

Applications: schools, colleges, hospitals and areas with computer screens.

- 'Satin-Glo' polycarbonate controller provides high angle illuminance
- Excellent optical design for EN12464-1 / LG7 (<3000 cd/m<sup>2</sup> @ 65°) compliance
- SmartScan wireless technology removes the need for control cabling. Ideal for retro-fit