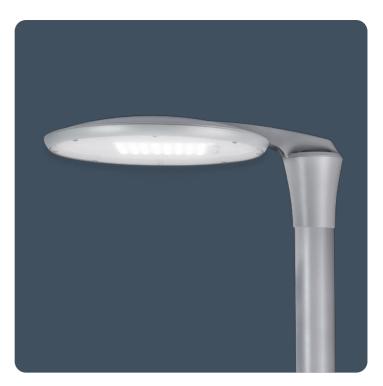

# Juno C

#### **LED** area floodlights

Stylish IP66 rated pole top amenity luminaire with aluminium cast body and spigot adaptor. UV stabilised polycarbonate cover rated IP66 and IK10. Integral high quality LED driver.

Applications: car parks, amenity areas and hospital estates.

- Integral high efficiency driver
- Extremely efficient and long system life up to 100,000 hours
- Fits 76mm columns as standard (60mm to special order)
- Photocell option
- Zero upward light
- SmartScan wireless technology removes the need for control cabling. Ideal for retro-fit