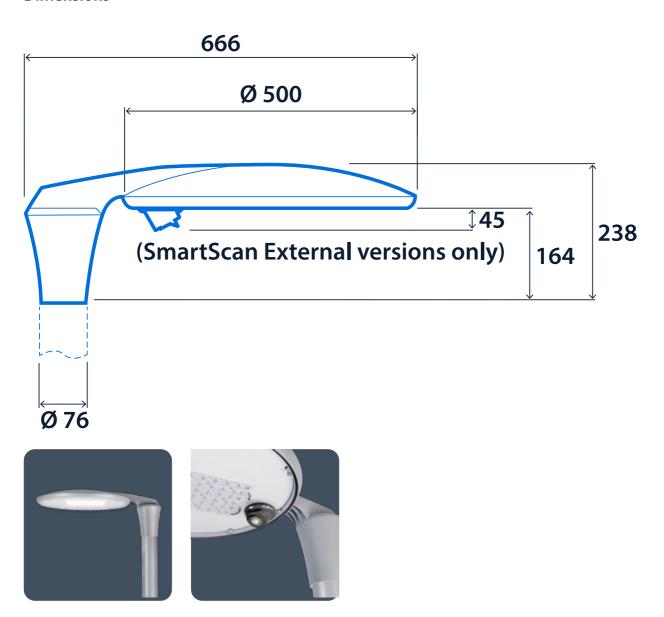

areas and hospital estates.

- Integral high efficiency driver
- Extremely efficient and long system life up to 100,000 hours
- Fits 76mm columns as standard (60mm to special order)
- Photocell option
- Zero upward light
- SmartScan wireless technology removes the need for control cabling. Ideal for retro-fit





#### **Specification**

Mounting Column IP rating IP 66
Impact rating IK10 Windage rating 0.06 m<sup>2</sup>

Max presence detection height 8 m

## Lighting

Optic Clear cover Lumen output 6,360 lm - 9,155 lm

Efficacy Up to 104.3 LL/CW

#### **Power**

LED power 52 W - 78 W Circuit power 61 W - 89 W

#### **LED** characteristics

CRI 70+ Colour temperature 4000 K

Rated life (hours) 100 K - L90/B10

#### Compliance

UKCA Yes CE Yes

C-Tick (Aus)

# Juno C



### **Dimensions**



# Click or scan here View Juno C variants using our online filtering tool



Information is correct as of 01 Jan 2025, however must not be interpreted as a guarantee of individual product performance and/or characteristics. We reserve the right to alter specifications and designs without prior notice.