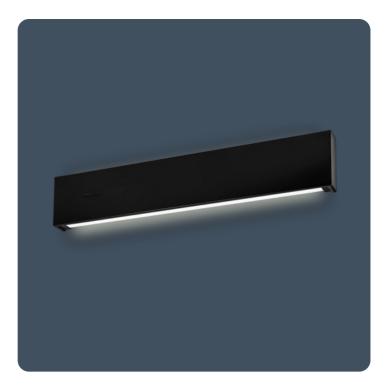

#### Wall mounted up and downlighters

Wall mounted linear luminaires with upward and downward light component. Steel body finished in either white or black with opal polycarbonate diffusers. Can be mounted vertically as well as horizontally. Kast is ideal for corridors or stairwell applications.

Applications: corridors, stairwells, reception areas, meeting rooms,

- Can be mounted horizontally or vertically
- Integral emergency and SmartScan emergency options
- SmartScan wireless technologyremoves the need for control cabling. Ideal for retrofit