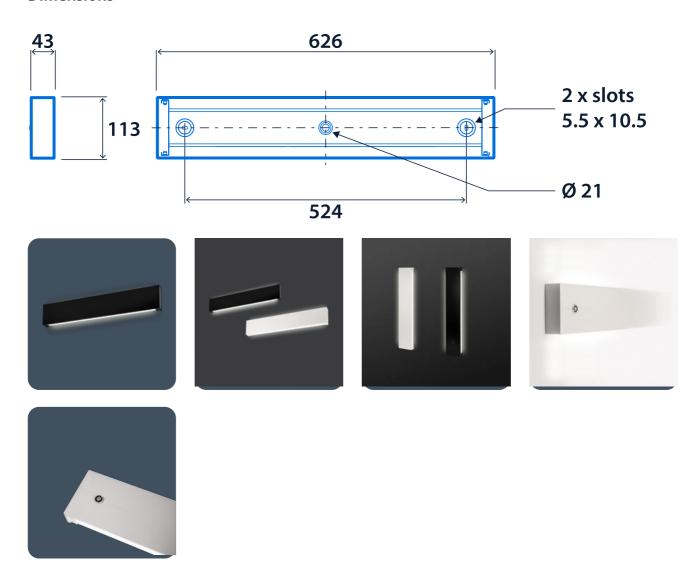

ally
- Integral emergency and SmartScan emergency options
- SmartScan wireless technologyremoves the need for control cabling. Ideal for retrofit





IK10

Up to 130 LL/CW





#### **Specification**

Surface Mounting IK10 Impact rating

IP40 IP rating Max presence detection height 8 m

#### Lighting

Opal diffuser Optic Efficacy Up to 130 LL/CW

1,455 lm - 2,860 lm Lumen output

#### **Emergency data**

Emergency lumen output **Emergency duration** 

385 lm 3 hours Emergency type Battery specification Maintained

Nickel Metal Hydride (NiMH)

#### **Power**

CRI

LED power 10 W - 20 W Circuit power

12 W - 22 W

#### **LED characteristics**

Rated life (hours)

80+

67 K - L80/B10

Colour temperature

4000 K

## Compliance

UKCA Yes C-Tick (Aus) Yes CE

Yes

## Kast



## **Dimensions**



# Click or scan here

View Kast variants using our online filtering tool



Information is correct as of 29 Dec 2024, however must not be interpreted as a guarantee of individual product performance and/or characteristics. We reserve the right to alter specifications and designs without prior notice.