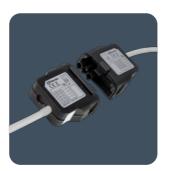

- Thorlux UK designed and manufactured
- LS0H low smoke zero halogen cables
- Leads can be plugged together to extend wiring
- Future flexibility plug and play
- Twin latch design strong strain relief
- Constructed from flame retardant nylon
- Compliance with new standard BS EN 61535:2013