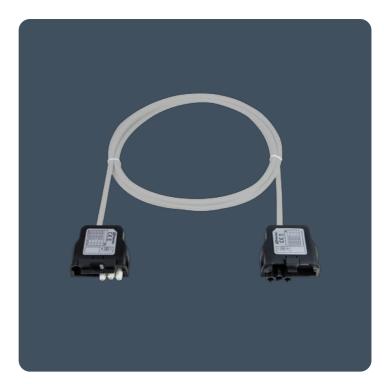

# 3-pole and 6-pole interconnecting leads for use with SmartScan and DALI recessed luminaires

3-pole and 6-pole pre-wired interconnecting leads for use with SmartScan and DALI recessed luminaires. Using the Thorlux Lighting Cable Management System will significantly reduce installation labour costs as recessed luminaires and cables are simply plugged together.

- Thorlux UK designed and manufactured
- LS0H low smoke zero halogen cables
- Leads can be plugged together to extend wiring
- Future flexibility plug and play
- Twin latch design strong strain relief
- Constructed from flame retardant nylon
- Compliance with new standard BS EN 61535:2013