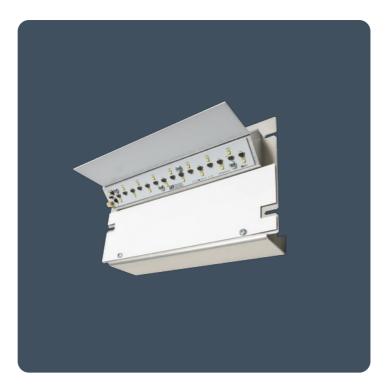

## **Passlight Retrofit**

### **Retrofit kit for Passlight luminaires**

Energy saving, fast installation retrofit solution

| Power | • |
|-------|---|
|-------|---|

LED power 24 W - 38 W Circuit power 27 W - 43 W