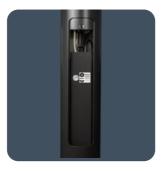

Applications include pathways, open spaces, car parks, stairs, and perimeter building illumination.

- Superb photometric performance for wide spacings and excellent uniformity
- Less than 2% upward light
- On-board selector switch provides on-site adjustment between area and pathway distributions
- Large access door makes installation simple (Requires a T40 pin Torx security bit - see accessories)
- Extremely long life, up to 100,000 hours
- SmartScan Radar versions with sensor discretely hidden behind the cover
- Warmer colour temperatures available to special order