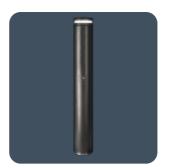

# High performance bollard luminaires with excellent light distribution

Passway is a high-performance lighting bollard with a contemporary appearance. Pathway or area light distribution is selectable on site. Robust construction and excellent performance ensure suitability for many applications.

Applications include pathways, open spaces, car parks, stairs, and perimeter building illumination.

- Superb photometric performance for wide spacings and excellent uniformity
- Less than 2% upward light
- On-board selector switch provides on-site adjustment between area and pathway distributions
- Large access door makes installation simple (Requires a T40 pin Torx security bit - see accessories)
- Extremely long life, up to 100,000 hours
- SmartScan Radar versions with sensor discretely hidden behind the cover
- Warmer colour temperatures available to special order