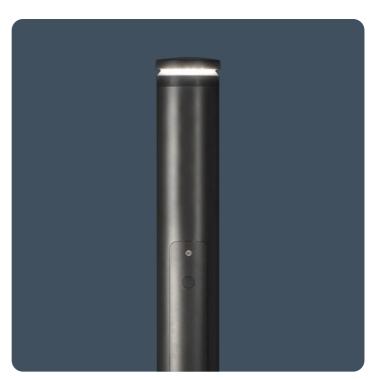

# High performance bollard luminaires with excellent light distribution

Passway is a high-performance lighting bollard with a contemporary appearance. Pathway or area light distribution is selectable on site. Robust construction and excellent performance ensure suitability for many applications.

Applications include pathways, open spaces, car parks, stairs, and perimeter building illumination.

- Superb photometric performance for wide spacings and excellent uniformity
- Less than 2% upward light
- On-board selector switch provides on-site adjustment between area and pathway distributions
- Large access door makes installation simple (Requires a T40 pin Torx security bit - see accessories)
- Extremely long life, up to 100,000 hours
- SmartScan Radar versions with sensor discretely hidden behind the cover
- Warmer colour temperatures available to special order