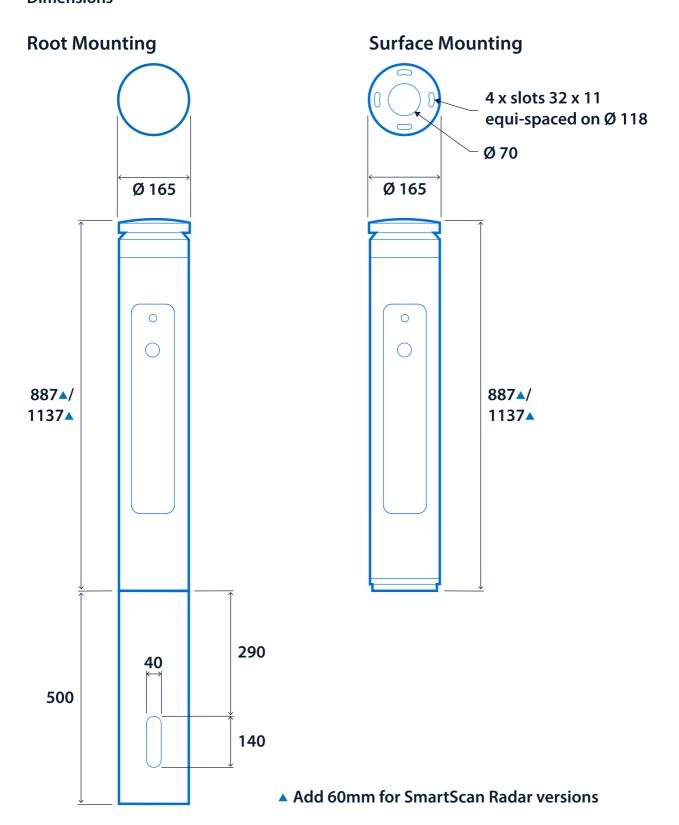

mer colour temperatures available to special order





#### **Specification**

Mounting Root IP rating IP66

Surface

Impact rating IK10 Nominal size 900 mm

1100 mm

#### Lighting

Lumen output (multiple) Up to Area - 1495 / Pathway - 780 lm Efficacy (multiple) Up to Area - 62.5 LL/CW / Pathway -

50.0 LL/CW

#### **Emergency data**

Emergency lumen output 190 lm Emergency type Maintained

Emergency duration 3 hours Battery specification Nickel Metal Hydride (NiMH)

#### **Power**

LED power (multiple) Up to Area - 21 W / Pathway - 11 W Circuit power (multiple) Up to Area - 25 W / Pathway - 14 W

#### **LED characteristics**

CRI 70+ Colour temperature 2700 K 4000 K

Rated life (hours) 100 K - L70/B10

## **Passway**



Compliance

UKCA Yes CE Yes

C-Tick (Aus) Yes

#### **Dimensions**



# **Passway**















### Click or scan here

View Passway variants using our online filtering tool



Information is correct as of 29 Dec 2024, however must not be interpreted as a guarantee of individual product performance and/or characteristics. We reserve the right to alter specifications and designs without prior notice.