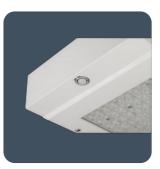

- Recessed or surface mounting options
- SmartScan wireless technology removes the need for control cabling. Ideal for retro-fit

IP65

Up to 140.1 LL/CW

<u></u> S M Л R T

**U L U X** G U A R D

### Specification

| Mounting                      | Recessed<br>Surface | IP rating          | IP65                |  |
|-------------------------------|---------------------|--------------------|---------------------|--|
| Max presence detection height | 8 m                 |                    |                     |  |
| Lighting                      |                     |                    |                     |  |
| Optic                         | Clear cover         | Lumen output       | 7,045 lm - 8,785 lm |  |
| Efficacy                      | Up to 140.1 LL/CW   |                    |                     |  |
| Power                         |                     |                    |                     |  |
| LED power                     | 46 W - 60 W         | Circuit power      | 51 W - 66 W         |  |
| LED characteristics           |                     |                    |                     |  |
| CRI                           | 80+                 | Colour temperature | 4000 K              |  |
| Rated life (hours)            | 100 K - L70/B10     |                    |                     |  |
| Compliance                    |                     |                    |                     |  |
| UKCA                          | Yes                 | CE                 | Yes                 |  |
| C-Tick (Aus)                  | Yes                 |                    |                     |  |