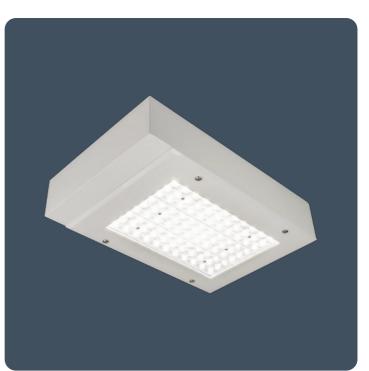

#### IP65 sealed low depth LED canopy luminaires

PSL 65 has been designed for the illumination of petrol forecourts. With two mounting methods, wattages and light distributions, PSL 65 offers an effective solution for every forecourt.

- Recessed or surface mounting options
- SmartScan wireless technology removes the need for control cabling. Ideal for retro-fit

IP65

Up to 140.1 LL/CW

<u></u> S M Л R T

**U L U X** G U A R D