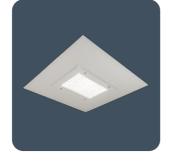

#### IP65 sealed low depth LED canopy luminaires

PSL 65 has been designed for the illumination of petrol forecourts. With two mounting methods, wattages and light distributions, PSL 65 offers an effective solution for every forecourt.

- Recessed or surface mounting options
- SmartScan wireless technology removes the need for control cabling. Ideal for retro-fit

IP65

Up to 140.1 LL/CW

<u></u> S M Л R T

**U L U X** G U A R D