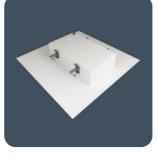

- Recessed or surface mounting options
- SmartScan wireless technology removes the need for control cabling. Ideal for retro-fit

IP65

Up to 140.1 LL/CW

<u></u> S M Л R T

**U L U X** G U A R D

### Specification

| Mounting                      | Recessed<br>Surface | IP rating          | IP65                |  |
|-------------------------------|---------------------|--------------------|---------------------|--|
| Max presence detection height | 8 m                 |                    |                     |  |
| Lighting                      |                     |                    |                     |  |
| Optic                         | Clear cover         | Lumen output       | 7,045 lm - 8,785 lm |  |
| Efficacy                      | Up to 140.1 LL/CW   |                    |                     |  |
| Power                         |                     |                    |                     |  |
| LED power                     | 46 W - 60 W         | Circuit power      | 51 W - 66 W         |  |
| LED characteristics           |                     |                    |                     |  |
| CRI                           | 80+                 | Colour temperature | 4000 K              |  |
| Rated life (hours)            | 100 K - L70/B10     |                    |                     |  |
| Compliance                    |                     |                    |                     |  |
| UKCA                          | Yes                 | CE                 | Yes                 |  |
| C-Tick (Aus)                  | Yes                 |                    |                     |  |