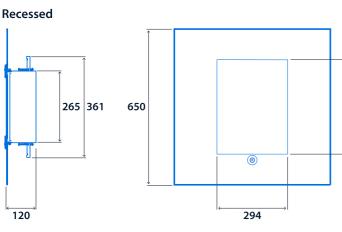

|                    |                     |  |
| LED power                     | 46 W - 60 W         | Circuit power      | 51 W - 66 W         |  |
| LED characteristics           |                     |                    |                     |  |
| CRI                           | 80+                 | Colour temperature | 4000 K              |  |
| Rated life (hours)            | 100 K - L70/B10     |                    |                     |  |
| Compliance                    |                     |                    |                     |  |
| UKCA                          | Yes                 | CE                 | Yes                 |  |
| C-Tick (Aus)                  | Yes                 |                    |                     |  |

1

# **PSL 65**



## Dimensions





Minimum cut-out - 270 x 420 Maximum cut-out - 600 x 600







394





# **Click or scan here** View PSL 65 variants using our online filtering tool



Information is correct as of 01 Jan 2025, however must not be interpreted as a guarantee of individual product performance and/or characteristics. We reserve the right to alter specifications and designs without prior notice.