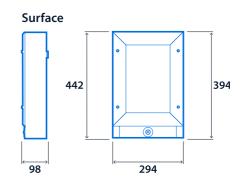

|                    |                     |  |
| LED power                     | 46 W - 60 W         | Circuit power      | 51 W - 66 W         |  |
| LED characteristics           |                     |                    |                     |  |
| CRI                           | 80+                 | Colour temperature | 4000 K              |  |
| Rated life (hours)            | 100 K - L70/B10     |                    |                     |  |
| Compliance                    |                     |                    |                     |  |
| UKCA                          | Yes                 | CE                 | Yes                 |  |
| C-Tick (Aus)                  | Yes                 |                    |                     |  |

1

# **PSL 65**



## Dimensions





Minimum cut-out - 270 x 420 Maximum cut-out - 600 x 600







394





# **Click or scan here** View PSL 65 variants using our online filtering tool



Information is correct as of 01 Jan 2025, however must not be interpreted as a guarantee of individual product performance and/or characteristics. We reserve the right to alter specifications and designs without prior notice.