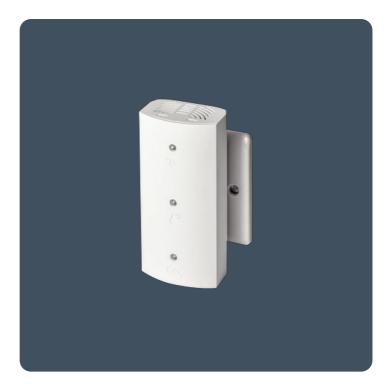

### Indoor air quality sensor

Air Quality Sensing provides accurate analysis of the air quality in a room. LED indicators provide live status information, and each day's historical data is automatically uploaded to the SmartScan website providing graphical analysis. SmartScan Platform 2 only.

- Polycarbonate body finished white (RAL9016)
- Monitors temperature, humidity and CO<sub>2</sub> throughout the day
- Uploads data to SmartScan website daily (Gateway required)
- Coloured LED indicators show status
- Can be supplied factory-fitted to a LEXI exit sign or stand-alone for installation on a single gang pattress
- (ABC algorithm) Maintenance free in normal environments. Automatic, Baseline, Correction