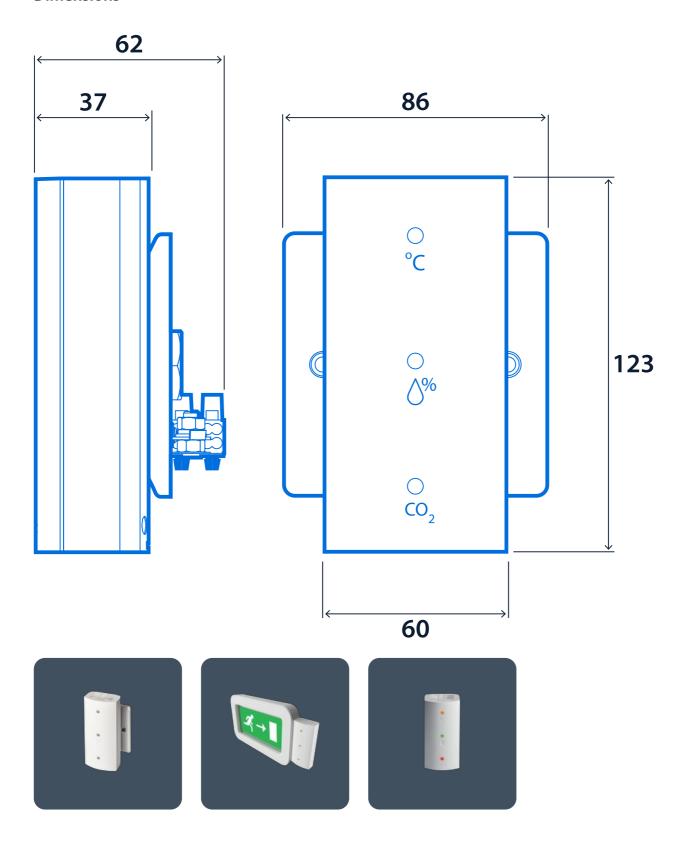

istorical data is automatically uploaded to the SmartScan website providing graphical analysis. SmartScan Platform 2 only.

- Polycarbonate body finished white (RAL9016)
- Monitors temperature, humidity and CO<sub>2</sub> throughout the day
- Uploads data to SmartScan website daily (Gateway required)
- Coloured LED indicators show status
- Can be supplied factory-fitted to a LEXI exit sign or stand-alone for installation on a single gang pattress
- (ABC algorithm) Maintenance free in normal environments. Automatic, Baseline, Correction

Notes: Available pre-fitted to a LEXI exit sign. Suffix LEXI catalogue number with AQS e.g. WLX17463AQS





### **Specification**

IP rating IP40

### Compliance

UKCA Yes CE Yes

C-Tick (Aus) Yes

# **SmartScan Air Quality Sensor**



### **Dimensions**



## **SmartScan Air Quality Sensor**



### Click or scan here

View SmartScan Air Quality Sensor variants using our online filtering tool



Information is correct as of 29 Dec 2024, however must not be interpreted as a guarantee of individual product performance and/or characteristics. We reserve the right to alter specifications and designs without prior notice.