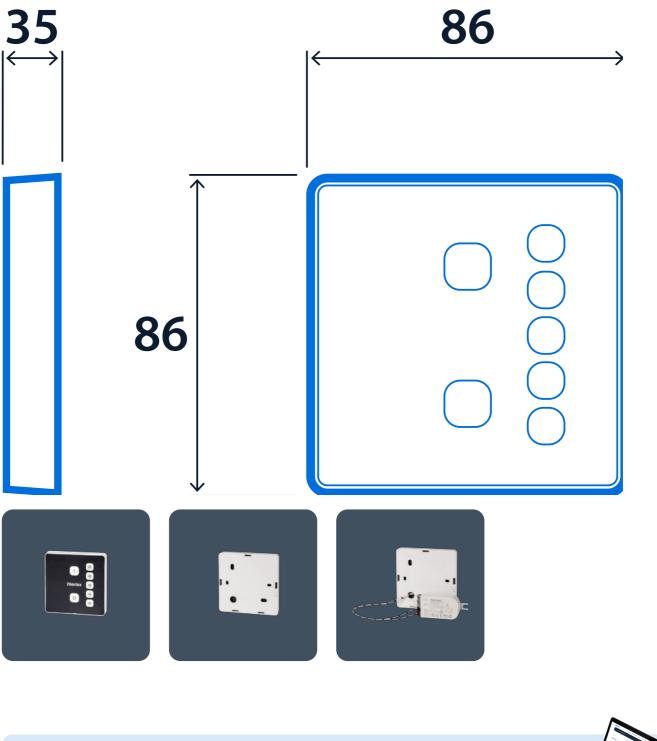

ct resistant manual scene control for SmartScan luminaires. 5 buttons providing On (Eco), Off and 5 fixed dimming levels.

- 7 buttons providing On (Eco), Off and 5 fixed dimming levels
- Mains (230 V) or battery powered versions available
- Communicates wirelessly with SmartScan luminaires
- Mains versions have additional wireless connectivity allowing control from the SmartScan App (iOS and Android)
- Requires a 35 mm deep single-gang back box (mains version only)
- Battery version is supplied complete with batteries and selfadhesive tape and can be mounted directly to the wall
- Multiple touch plates can be used to provide multi-point control
- Programmable using the SmartScan programmer





#### Compliance

UKCA Yes CE Yes

C-Tick (Aus) Yes

# **SmartScan Dim**



### **Dimensions**



### Click or scan here

View SmartScan Dim variants using our online filtering tool



Information is correct as of 01 Jan 2025, however must not be interpreted as a guarantee of individual product performance and/or characteristics. We reserve the right to alter specifications and designs without prior notice.