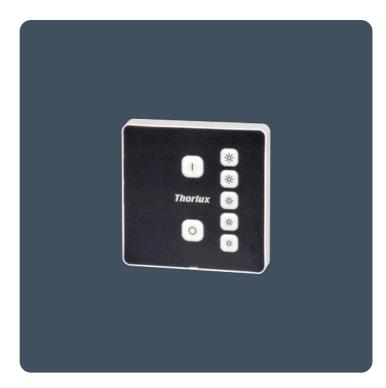

# Wireless manual dimming of SmartScan luminaires

Impact resistant manual scene control for SmartScan luminaires. 5 buttons providing On (Eco), Off and 5 fixed dimming levels.

- 7 buttons providing On (Eco), Off and 5 fixed dimming levels
- Mains (230 V) or battery powered versions available
- Communicates wirelessly with SmartScan luminaires
- Mains versions have additional wireless connectivity allowing control from the SmartScan App (iOS and Android)
- Requires a 35 mm deep single-gang back box (mains version only)
- Battery version is supplied complete with batteries and selfadhesive tape and can be mounted directly to the wall
- Multiple touch plates can be used to provide multi-point control
- Programmable using the SmartScan programmer