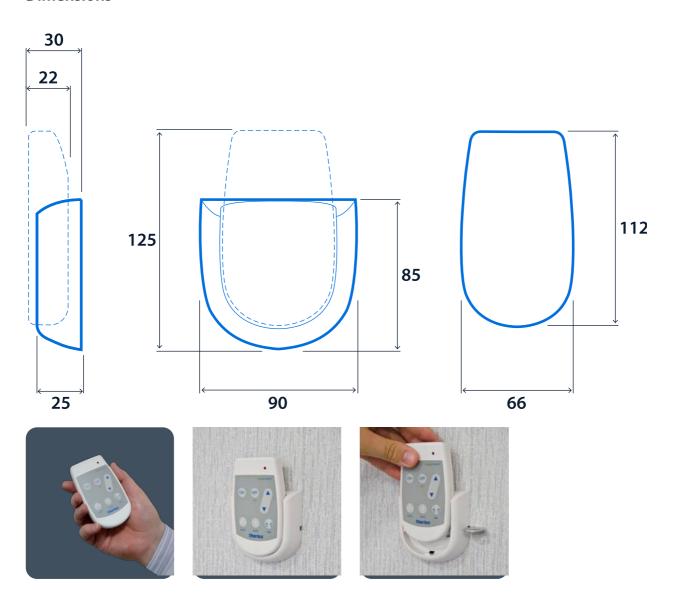

### **Dimensions**

# Infra-red control for individual or groups of SmartScan luminaires

Hand-held infra-red control for individual or groups of SmartScan luminaires. Supplied with unique, robust wall mounting bracket, with optional locking kit for security.