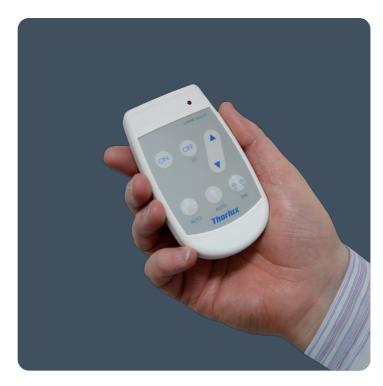

# Infra-red control for individual or groups of SmartScan luminaires

Hand-held infra-red control for individual or groups of SmartScan luminaires. Supplied with unique, robust wall mounting bracket, with optional locking kit for security.

- Tough, impact-resistant polycarbonate body
- Controls individual or groups of SmartScan luminaires
- Touch-sensitive buttons, providing ON, OFF, ECO (automatic control) and individual or group dimming
- Supplied with unique, robust wall mounting bracket
- Optional locking kit available for added security
- Powered by 2 CR2032 3 V battery (supplied)