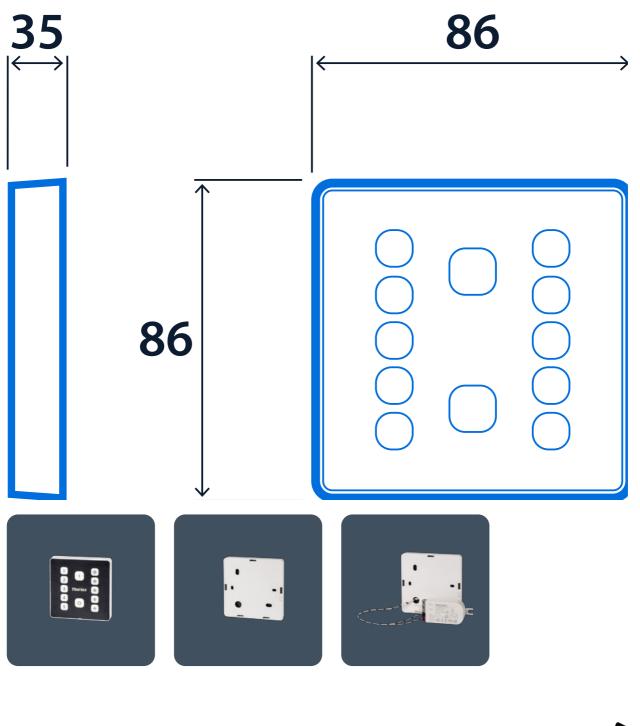

## SmartScan Scene

Dimensions

**Click or scan here** View SmartScan Scene variants using our online filtering tool

Information is correct as of 29 Dec 2024, however must not be interpreted as a guarantee of individual product performance and/or characteristics. We reserve the right to alter specifications and designs without prior notice.