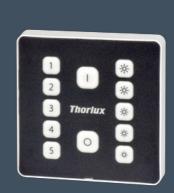

## SmartScan Scene

## Wireless scene control of SmartScan luminaires

Impact resistant manual scene control for SmartScan luminaires. 12 buttons providing On (Eco), Off, 5 programmable scenes and 5 fixed dimming levels.

- 12 buttons providing On (Eco), Off, 5 programmable scenes and 5 fixed dimming levels
- Mains (230 V) or battery powered versions available
- Communicates wirelessly with SmartScan luminaires
- Mains versions have additional wireless connectivity allowing control from the SmartScan App (iOS and Android)
- Requires a 35 mm deep single-gang back box (mains version only)
- Battery version is supplied complete with batteries and selfadhesive tape and can be mounted directly to the wall
- Multiple touch plates can be used to provide multi-point control
- Programmable using the SmartScan programmer