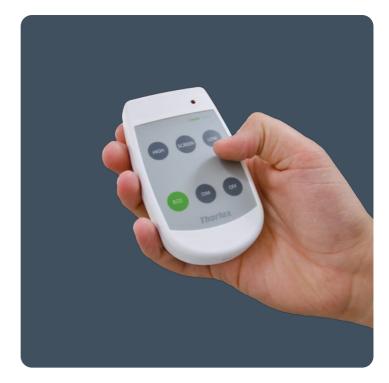

### Infra-red scene control for SmartScan luminaires

Hand-held infra-red scene control for groups of SmartScan luminaires. Supplied with unique, robust wall mounting bracket, with optional locking kit for security.

- Tough, impact-resistant polycarbonate body
- Controls groups of SmartScan luminaires
- Touch sensitive buttons, providing ECO (automatic control) and 3 preset scenes (customisable at the luminaire)
- Additional teaching and meeting versions with buttons tailored to room applications
- Supplied with robust wall mounting bracket
- Optional locking kit available for added security
- Powered by 2 CR2032 3 V battery (supplied)