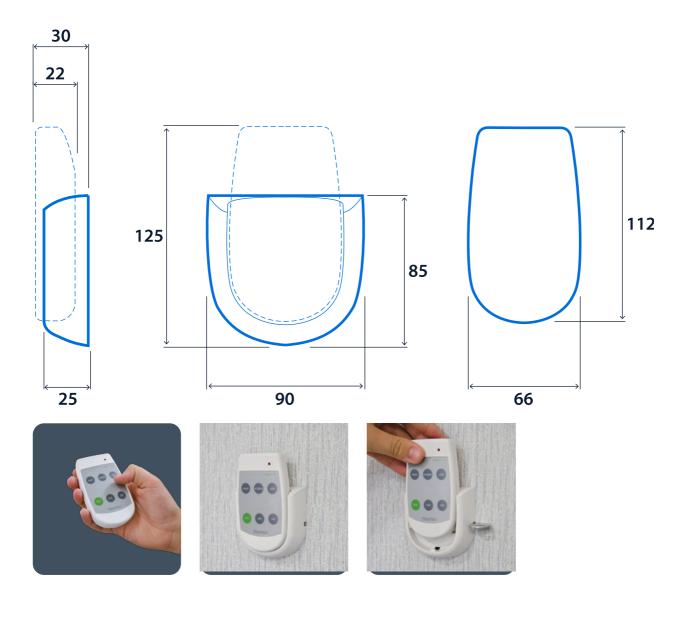

### Dimensions

**Click or scan here** View SmartScan Scene Remote variants using our online filtering tool

Information is correct as of 29 Dec 2024, however must not be interpreted as a guarantee of individual product performance and/or characteristics. We reserve the right to alter specifications and designs without prior notice.