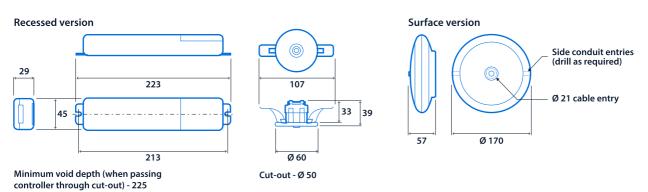

ntrol up to 10 DALI luminaires from one sensor. Multiple sensors can be linked using SmartScan wireless Motionline technology.

- Polycarbonate body finished white (RAL9016)
- Control the colour temperature of ColourControl luminaires (catalogue number suffixed CC)
- DALI/colour temperature control for up to 10 luminaires (assuming one DALI driver per luminaire)
- Can be used stand-alone without connected luminaires to act as a wireless booster/range extender and/or as a slave PIR to extend detection coverage
- Class II device. Earth connection provided for looping only
- Terminals suitable for 1.5 mm<sup>2</sup> looped cable
- Suitable for mounting heights up to 8 m





#### **Specification**

IP rating Up to IP65

#### Compliance

UKCA Yes CE Yes

C-Tick (Aus) Yes

#### **Dimensions**



Sensor connected to controller by 900mm lead

# **SmartScan Stand-alone Sensor**







### Click or scan here

View SmartScan Stand-alone Sensor variants using our online filtering tool



Information is correct as of 29 Dec 2024, however must not be interpreted as a guarantee of individual product performance and/or characteristics. We reserve the right to alter specifications and designs without prior notice.