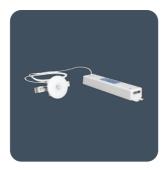

rtScan wireless Motionline technology.

- Polycarbonate body finished white (RAL9016)
- Control the colour temperature of ColourControl luminaires (catalogue number suffixed CC)
- DALI/colour temperature control for up to 10 luminaires (assuming one DALI driver per luminaire)
- Can be used stand-alone without connected luminaires to act as a wireless booster/range extender and/or as a slave PIR to extend detection coverage
- Class II device. Earth connection provided for looping only
- Terminals suitable for 1.5 mm<sup>2</sup> looped cable
- Suitable for mounting heights up to 8 m





#### **Specification**

IP rating Up to IP65

#### Compliance

UKCA Yes CE Yes

C-Tick (Aus) Yes

#### **Dimensions**



Sensor connected to controller by 900mm lead

# **SmartScan Stand-alone Sensor**







### Click or scan here

View SmartScan Stand-alone Sensor variants using our online filtering tool



Information is correct as of 29 Dec 2024, however must not be interpreted as a guarantee of individual product performance and/or characteristics. We reserve the right to alter specifications and designs without prior notice.