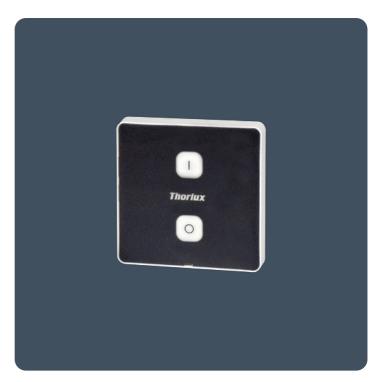

### **SmartScan Switch**

# Wireless manual switching of SmartScan luminaires

Impact resistant manual scene control for SmartScan luminaires. 2 buttons providing On (Eco) and Off.

- 2 buttons providing On (Eco) and Off
- Mains (230 V) or battery powered versions available
- Communicates wirelessly with SmartScan luminaires
- Mains versions have additional wireless connectivity allowing control from the SmartScan App (iOS and Android)
- Requires a 35 mm deep single-gang back box (mains version only)
- Battery version is supplied complete with batteries and selfadhesive tape and can be mounted directly to the wall
- Multiple touch plates can be used to provide multi-point control
- Programmable using the SmartScan programmer