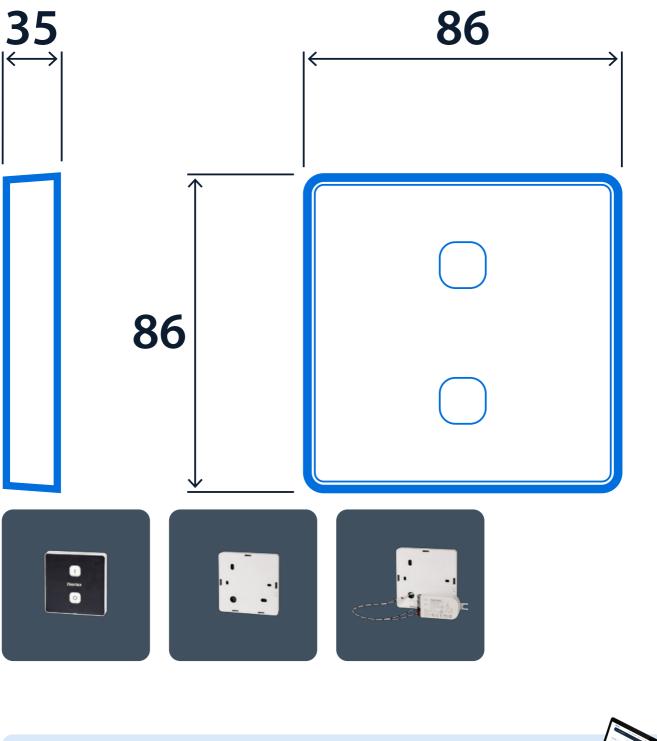

#### **Dimensions**

# Wireless manual switching of SmartScan luminaires

Impact resistant manual scene control for SmartScan luminaires. 2 buttons providing On (Eco) and Off.

- 2 buttons providing On (Eco) and Off
- Mains (230 V) or battery powered versions available
- Communicates wirelessly with SmartScan luminaires
- Mains versions have additional wireless connectivity allowing control from the SmartScan App (iOS and Android)
- Requires a 35 mm deep single-gang back box (mains version only)
- Battery version is supplied complete with batteries and selfadhesive tape and can be mounted directly to the wall
- Multiple touch plates can be used to provide multi-point control
- Programmable using the SmartScan programmer