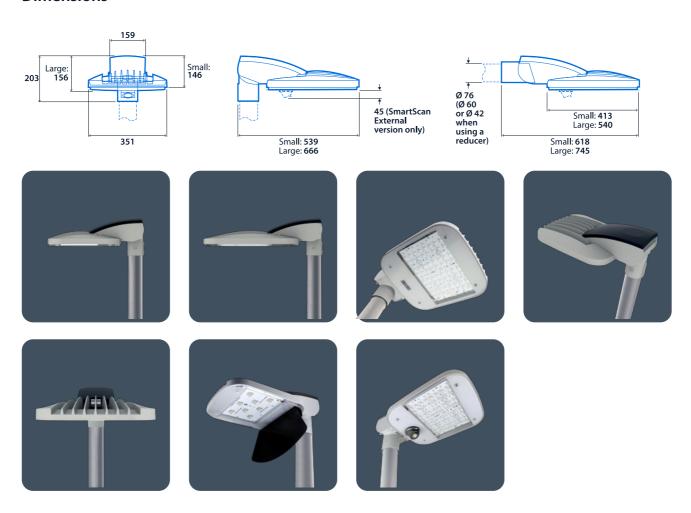

r control cabling. Ideal for retro-fit

Notes: Emergency versions not suitable for high ambient temperatures / Glass cover versions available to special order





## **Specification**

Mounting Column IP rating Up to IP66

Surface

Impact rating IK10 Max presence detection height 8 m

Lighting

Optic Clear cover Lumen output 3,225 lm - 29,995 lm

Efficacy Up to 144.5 LL/CW

**Emergency data** 

Emergency lumen output 320 lm - 625 lm Emergency type Maintained

Emergency duration 3 hours Battery specification Nickel Metal Hydride (NiMH)

**Power** 

LED power 31 W - 197 W Circuit power 35 W - 209 W

**LED** characteristics

CRI **70**+ Colour temperature **4000 K** 

Rated life (hours) 100 K - L90/B10

# **Starbeam**



### Compliance

UKCA Yes CE Yes

C-Tick (Aus) Yes

### **Dimensions**



# Click or scan here

View Starbeam variants using our online filtering tool



Information is correct as of 29 Dec 2024, however must not be interpreted as a guarantee of individual product performance and/or characteristics. We reserve the right to alter specifications and designs without prior notice.