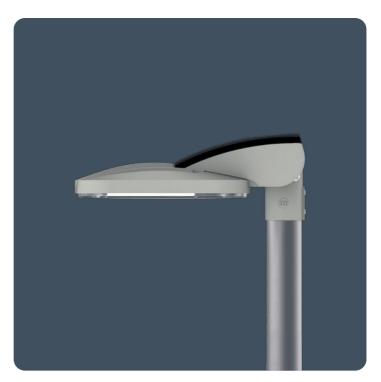

## **Starbeam**

#### LED area floodlights and street lights

Supremely efficient long life IP66 pole top and wall mounted LED luminaires with aluminium cast body and wiring box and polycarbonate cover. Integral high quality LED driver. Emergency, SmartScan and photocell options.

Applications: car parks, amenity areas, hospital estates, general roadway.

- Strong high pressure die-cast LM6 aluminium body with polycarbonate cover
- Area or roadway optical distributions
- Integral high efficiency driver
- Extremely efficient and long system life up to 100,000 hours
- Suitable for ambient temperatures up to 50°C
- Wide range of mounting options, including wall mounting bracket
- Photocell option
- SmartScan wireless technology removes the need for control cabling. Ideal for retro-fit