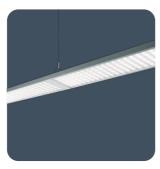

o each 10A fused light circuit









| S | ne | cifi | ica | tic | 'n  |
|---|----|------|-----|-----|-----|
| 2 | ρe | CIII | ıca | uc  | 711 |

Mounting Suspended IP rating IP20
Max presence detection height 8 m

### Lighting

Lumen output 4,015 lm - 6,485 lm Efficacy Up to 143.4 LL/CW

#### **Emergency data**

Emergency lumen output 370 lm Emergency type Maintained

Emergency duration 3 hours Battery specification Nickel Metal Hydride (NiMH)

## Power

LED power 24 W - 42 W Circuit power 28 W - 48 W

### **LED characteristics**

CRI 80+ Colour temperature 4000 K

Rated life (hours) 90 K - L80/B10

### Compliance

UKCA Yes CE Yes

C-Tick (Aus)

# **Thorlux Light Line**



## **Dimensions**

## **Light Line Individual**



## **Light Line Continuous**



### **Light Line Infill**













# **Thorlux Light Line**



## Click or scan here

View Thorlux Light Line variants using our online filtering tool



Information is correct as of 01 Jan 2025, however must not be interpreted as a guarantee of individual product performance and/or characteristics. We reserve the right to alter specifications and designs without prior notice.