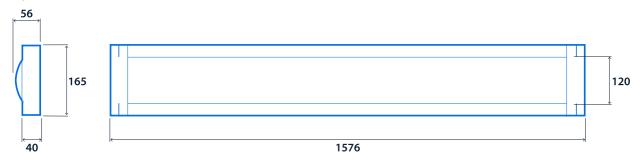

a maximum of 10 Light Line Continuous luminaires are connected to each 10A fused light circuit









| S | ne | cifi | ica | tic | 'n  |
|---|----|------|-----|-----|-----|
| 2 | ρe | CIII | ıca | uc  | 711 |

Mounting Suspended IP rating IP20
Max presence detection height 8 m

### Lighting

Lumen output 4,015 lm - 6,485 lm Efficacy Up to 143.4 LL/CW

#### **Emergency data**

Emergency lumen output 370 lm Emergency type Maintained

Emergency duration 3 hours Battery specification Nickel Metal Hydride (NiMH)

## Power

LED power 24 W - 42 W Circuit power 28 W - 48 W

### **LED characteristics**

CRI 80+ Colour temperature 4000 K

Rated life (hours) 90 K - L80/B10

### Compliance

UKCA Yes CE Yes

C-Tick (Aus)

# **Thorlux Light Line**



## **Dimensions**

## **Light Line Individual**



## **Light Line Continuous**



### **Light Line Infill**













# **Thorlux Light Line**



## Click or scan here

View Thorlux Light Line variants using our online filtering tool



Information is correct as of 01 Jan 2025, however must not be interpreted as a guarantee of individual product performance and/or characteristics. We reserve the right to alter specifications and designs without prior notice.