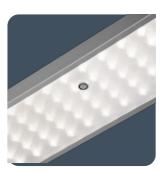

ch 10A fused light circuit









| S | ne | cifi | ica | tic | 'n  |
|---|----|------|-----|-----|-----|
| 2 | ρe | CIII | ıca | uc  | 711 |

Mounting Suspended IP rating IP20
Max presence detection height 8 m

### Lighting

Lumen output 4,015 lm - 6,485 lm Efficacy Up to 143.4 LL/CW

#### **Emergency data**

Emergency lumen output 370 lm Emergency type Maintained

Emergency duration 3 hours Battery specification Nickel Metal Hydride (NiMH)

## Power

LED power 24 W - 42 W Circuit power 28 W - 48 W

### **LED characteristics**

CRI 80+ Colour temperature 4000 K

Rated life (hours) 90 K - L80/B10

### Compliance

UKCA Yes CE Yes

C-Tick (Aus)

# **Thorlux Light Line**



## **Dimensions**

## **Light Line Individual**



## **Light Line Continuous**



### **Light Line Infill**













# **Thorlux Light Line**



## Click or scan here

View Thorlux Light Line variants using our online filtering tool



Information is correct as of 01 Jan 2025, however must not be interpreted as a guarantee of individual product performance and/or characteristics. We reserve the right to alter specifications and designs without prior notice.