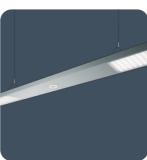

#### Suspended direct/indirect LED luminaires

High performance LED. Available as individually suspended, end to end or continuous versions using infill sections and corner joints. Ultra-slim-line, with excellent uniform upward light performance. Supplied pre-wired and fully assembled, complete with suspensions, for rapid installation.

Infill sections are complete with interconnecting wiring and can contain spotlights or emergency SmartScan LED downlighters.

Applications: Offices, school, libraries.

- Direct/indirect illumination
- Individual or continuous mounting options
- Supplied fully assembled
- Supplied with easily adjustable wire suspensions