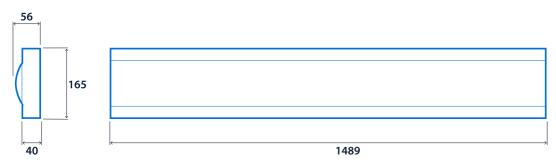

inuous luminaires are connected to each 10A fused light circuit









| S | ne | cifi | ica | tic | 'n  |
|---|----|------|-----|-----|-----|
| 2 | ρe | CIII | ıca | uc  | 711 |

Mounting Suspended IP rating IP20
Max presence detection height 8 m

### Lighting

Lumen output 4,015 lm - 6,485 lm Efficacy Up to 143.4 LL/CW

#### **Emergency data**

Emergency lumen output 370 lm Emergency type Maintained

Emergency duration 3 hours Battery specification Nickel Metal Hydride (NiMH)

## Power

LED power 24 W - 42 W Circuit power 28 W - 48 W

### **LED characteristics**

CRI 80+ Colour temperature 4000 K

Rated life (hours) 90 K - L80/B10

### Compliance

UKCA Yes CE Yes

C-Tick (Aus)

# **Thorlux Light Line**



## **Dimensions**

## **Light Line Individual**



## **Light Line Continuous**



### **Light Line Infill**













# **Thorlux Light Line**



## Click or scan here

View Thorlux Light Line variants using our online filtering tool



Information is correct as of 01 Jan 2025, however must not be interpreted as a guarantee of individual product performance and/or characteristics. We reserve the right to alter specifications and designs without prior notice.