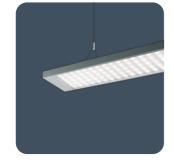

#### Suspended direct/indirect LED luminaires

High performance LED. Available as individually suspended, end to end or continuous versions using infill sections and corner joints. Ultra-slim-line, with excellent uniform upward light performance. Supplied pre-wired and fully assembled, complete with suspensions, for rapid installation.

Infill sections are complete with interconnecting wiring and can contain spotlights or emergency SmartScan LED downlighters.

Applications: Offices, school, libraries.

- Direct/indirect illumination
- Individual or continuous mounting options
- Supplied fully assembled
- Supplied with easily adjustable wire suspensions