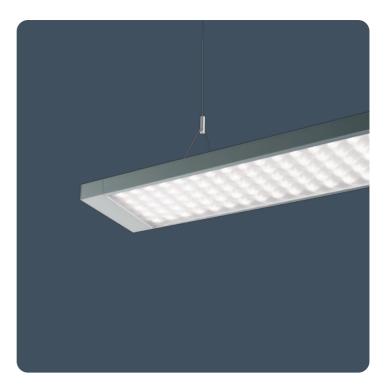

#### Suspended direct/indirect LED luminaires

High performance LED. Available as individually suspended, end to end or continuous versions using infill sections and corner joints. Ultra-slim-line, with excellent uniform upward light performance. Supplied pre-wired and fully assembled, complete with suspensions, for rapid installation.

Infill sections are complete with interconnecting wiring and can contain spotlights or emergency SmartScan LED downlighters.

Applications: Offices, school, libraries.

- Direct/indirect illumination
- Individual or continuous mounting options
- Supplied fully assembled
- Supplied with easily adjustable wire suspensions