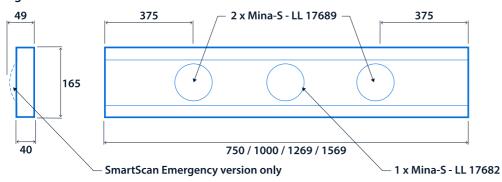

ed to each 10A fused light circuit









| S | ne | cifi | ica | tic | 'n  |
|---|----|------|-----|-----|-----|
| 2 | ρe | CIII | ıca | uc  | 711 |

Mounting Suspended IP rating IP20
Max presence detection height 8 m

### Lighting

Lumen output 4,015 lm - 6,485 lm Efficacy Up to 143.4 LL/CW

#### **Emergency data**

Emergency lumen output 370 lm Emergency type Maintained

Emergency duration 3 hours Battery specification Nickel Metal Hydride (NiMH)

## Power

LED power 24 W - 42 W Circuit power 28 W - 48 W

### **LED characteristics**

CRI 80+ Colour temperature 4000 K

Rated life (hours) 90 K - L80/B10

### Compliance

UKCA Yes CE Yes

C-Tick (Aus)

# **Thorlux Light Line**



## **Dimensions**

## **Light Line Individual**



## **Light Line Continuous**



### **Light Line Infill**













# **Thorlux Light Line**



## Click or scan here

View Thorlux Light Line variants using our online filtering tool



Information is correct as of 01 Jan 2025, however must not be interpreted as a guarantee of individual product performance and/or characteristics. We reserve the right to alter specifications and designs without prior notice.